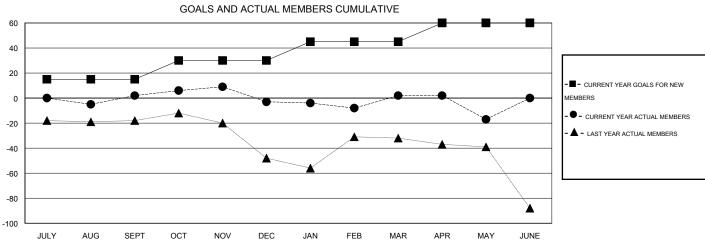

## LOCATION CALIFORNIA

GMT CA 1

| Clubs                 |                  |                     |                            |                             | Members               |                    |                            |                              |                             |
|-----------------------|------------------|---------------------|----------------------------|-----------------------------|-----------------------|--------------------|----------------------------|------------------------------|-----------------------------|
| RESULTS FOR 2013-2014 |                  |                     |                            |                             | RESULTS FOR 2013-2014 |                    |                            |                              |                             |
| QUARTER               | NEW CLUB<br>GOAL | ACTUAL NEW<br>CLUBS | ACTUAL<br>DROPPED<br>CLUBS | ACTUAL NET<br>GAIN/<br>LOSS | QUARTER               | NEW MEMBER<br>GOAL | ACTUAL TOTAL MEMBERS ADDED | ACTUAL<br>DROPPED<br>MEMBERS | ACTUAL NET<br>GAIN/<br>LOSS |
| JULY/AUG/SEPT         | 1                | 0                   | 0                          | 0                           | JULY/AUG/SEPT         | 15                 | 75                         | 73                           | 2                           |
| OCT/NOV/DEC           | 1                | 0                   | 0                          | 0                           | OCT/NOV/DEC           | 15                 | 27                         | 32                           | -5                          |
| JAN/FEB/MAR           | 1                | 0                   | 0                          | 0                           | JAN/FEB/MAR           | 15                 | 38                         | 33                           | 5                           |
| APR/MAY/JUNE          | 1                | 0                   | 0                          | 0                           | APR/MAY/JUNE          | 15                 | 24                         | 43                           | -19                         |